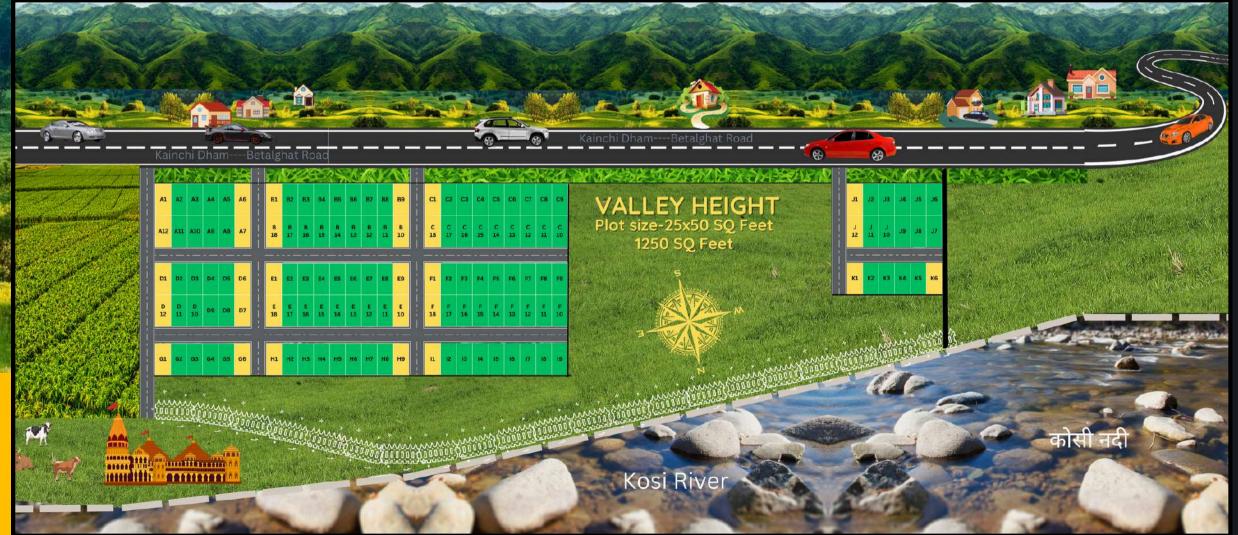

#### Valley Height-

Read More . . .

Valley Height-

Our Projects:

Read More . . .

Valley Height ——

Tiger Quest -

Valley Height in Mallipali, Uttarakhand, offers beautifully designed plots in a serene and picturesque setting.

- Our projects are designed to provide unparalleled value and a superior lifestyle.
- Explore our developments and discover your perfect home with us.